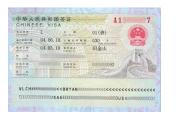

| <section-header></section-header>                                     | <text><text><text><text><text></text></text></text></text></text> |                                                                   | PASSPORT   Optimized States Optimized S |
|-----------------------------------------------------------------------|-------------------------------------------------------------------|-------------------------------------------------------------------|-------------------------------------------------------------------------------------------------------------------------------------------------------------------------------------------------------------------------------------------------------------------------------------------------------------------------------------------------------------------------------------------------------------------------------------------------------------------------------------------------------------------------------------------------------------------------------------------------------------------------------------------------------------------------------------------------------------------------------------------------------------------------------------------------------------------------------------------------------------------------------------------------------------------------------------------------------------------------------------------------------------------------------------------------------------------------------------------------------------------------------------------------------------------------------------------------------------------------------------------------------------------------------------------------------------------------------------------------------------------------------------------------------------------------------------------------------------------------------------------|
| 1. Copy of Order<br>Confirmation<br>(Required if<br>submitted online) | 2. Original Visa<br>Application<br>(Required)                     | 3. One Passport<br>Photo<br>(Required)                            | 4. Original US<br>Passport<br>With at least<br>6 months validity<br>(Required)                                                                                                                                                                                                                                                                                                                                                                                                                                                                                                                                                                                                                                                                                                                                                                                                                                                                                                                                                                                                                                                                                                                                                                                                                                                                                                                                                                                                            |
|                                                                       | <image/> <complex-block></complex-block>                          | <section-header></section-header>                                 | # # # ##         # # # ##         # # # #6#         # # # #6#         # # # # # # #         # # # # # # # #         # # # # # # # # #         # # # # # # # # # #         # # # # # # # # # #         # # # # # # # # # # # # # # # # # # #                                                                                                                                                                                                                                                                                                                                                                                                                                                                                                                                                                                                                                                                                                                                                                                                                                                                                                                                                                                                                                                                                                                                                                                                                                               |
| 5. China Passport<br>如果是第一次<br>办理中国签证<br>必须提供原                        | 6. Copy of<br>Photo ID i.e.,<br>Driver License,<br>State ID       | 7. Copy of<br>Invitation Letter.<br>Handwritten is<br>recommended | 8. Copy of<br>Inviter's proof of<br>residency<br>(front and back)                                                                                                                                                                                                                                                                                                                                                                                                                                                                                                                                                                                                                                                                                                                                                                                                                                                                                                                                                                                                                                                                                                                                                                                                                                                                                                                                                                                                                         |