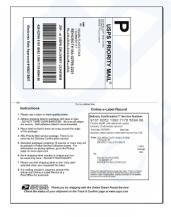

13. Copy of Original China Visa. If your passport was renewed, copy from former passport.

14. Copy of Birth Certificate

17. Prepaid Shipping Label

18. Copy of old

US passport

For your convenience, you can check off documents that you will need while speaking with our customer service.